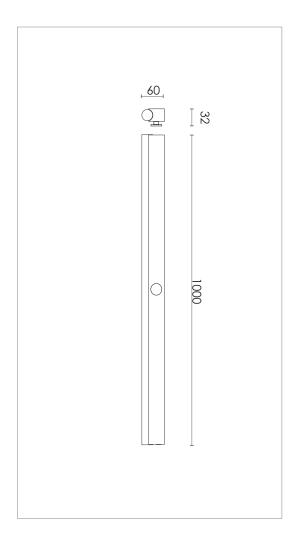

## **DESIGN SPECIFICATIONS**

**DIMENSIONS (mm)** H 1000 x W 32 x D 60

WEIGHT (kg) 1,9

MATERIALS THE LAMP IS MADE FROM CLEAR

LACQURED BRASS, STEEL OR POWDER COATED STEEL.

CORD (mm) BLACK TEXTILE - L 3000 OR